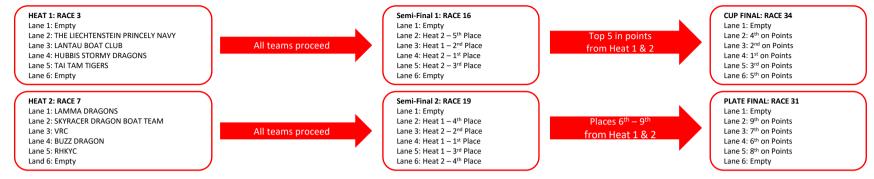

# RACE PROGRESSION

#### **OPEN**

HEAT 1: RACE 3

Lane 1: Empty

Lane 2: THE LIECHTENSTEIN PRINCELY NAVY

Lane 3: LANTAU BOAT CLUB Lane 4: HUBBIS STORMY DRAGONS

Lane 5: TAI TAM TIGERS

Lane 6: Empty

HEAT 2: RACE 7

Lane 1: LAMMA DRAGONS

Lane 2: SKYRACER DRAGON BOAT TEAM Lane 3: VRC

Lane 4: BUZZ DRAGON Lane 5: RHKYC Land 6: Empty

## WOMEN

HEAT 1: RACE 2

Lane 1: Empty Lane 2: RHKYC

Lane 3: VRC Lane 4: BUZZ DRAGON

Lane 5: HUBBIS STORMY DRAGON

Lane 6: Empty

HEAT 2: RACE 6

Lane 1: SEA CUCUMBERS

#### IMPORTANT:

Points will be awarded for race placement in Heats 1 and 2 as follows

- 1st place = 8 points, 2nd place = 6 points, 3rd place = 5 points, 4th place = 4 points, 5th place = 3 points
- If teams are tied on points The accumulated Time from Heat 1 and Heat 2 will determine the Crews' ranking.
- The 6 Teams who have posted the fastest times out of all races during the whole day qualify for the DEEP WATER BAY CUP.