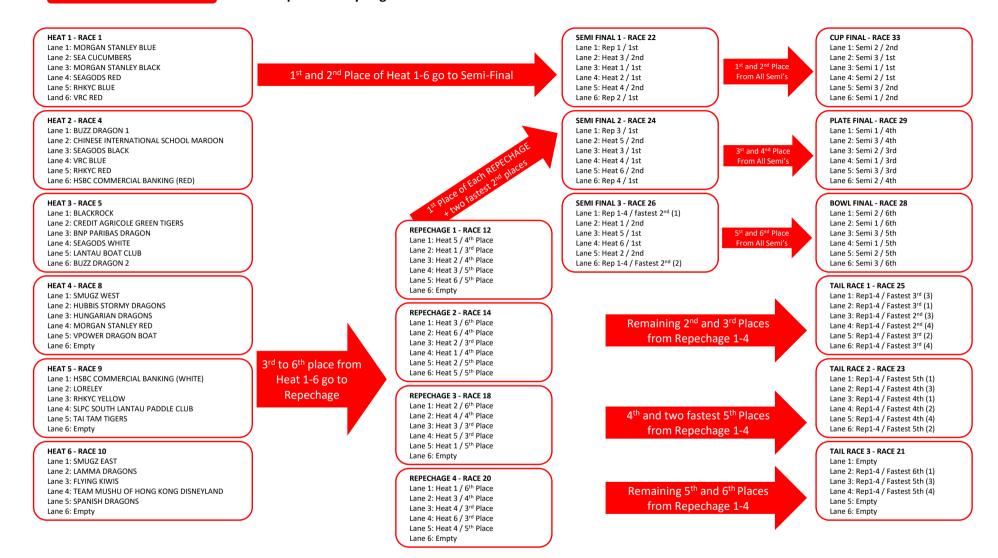

### **RACE PROGRESSION**

## MIX

HEAT 1 - RACE 1

Lane 1: MORGAN STANLEY BLUE Lane 2: SEA CUCUMBERS

Lane 3: MORGAN STANLEY BLACK Lane 4: SEAGODS RED

Lane 5: RHKYC BLUE Land 6: VRC RED

HEAT 2 - RACE 4

Lane 1: BUZZ DRAGON 1

Lane 2: CHINESE INTERNATIONAL SCHOOL MAROON

Lane 3: SEAGODS BLACK Lane 4: VRC BLUE

Lane 5: RHKYC RED

Lane 6: HSBC COMMERCIAL BANKING (RED)

HEAT 3 - RACE 5

Lane 1: BLACKROCK

Lane 2: CREDIT AGRICOLE GREEN TIGERS

Lane 3: BNP PARIBAS DRAGON

Lane 4: SEAGODS WHITE Lane 5: LANTAU BOAT CLUB Lane 6: BUZZ DRAGON 2

HEAT 6 - RACE 10 Lane 1: SMUGZ EAST

HEAT 4 - RACE 8

Lane 6: Empty

HEAT 5 - RACE 9

Lane 2: LORELEY

Lane 6: Empty

Lane 3: RHKYC YELLOW

Lane 5: TAI TAM TIGERS

Lane 1: SMUGZ WEST

Lane 2: HUBBIS STORMY DRAGONS

Lane 3: HUNGARIAN DRAGONS

Lane 4: MORGAN STANLEY RED

Lane 5: VPOWER DRAGON BOAT

Lane 1: HSBC COMMERCIAL BANKING (WHITE)

Lane 4: SLPC SOUTH LANTAU PADDLE CLUB

Lane 2: LAMMA DRAGONS Lane 3: FLYING KIWIS

Lane 4: TEAM MUSHU OF HONG KONG DISNEYLAND

Lane 5: SPANISH DRAGONS

Lane 6: Empty

IMPORTANT: Lane positions are subject to final decision by the Umpires. Team Captains are advised to get the latest updates from the Scoreboard. The 6 Teams who have posted the fastest times out of ALL races during the whole day qualify for the DEEP WATER BAY CUP.