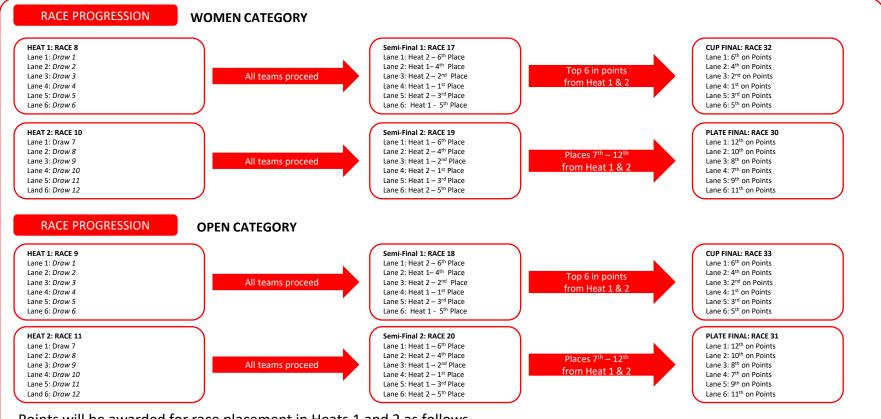

# For Category Open and Women:

- Points will be awarded for race placement in all Heats as follows:
- 1st place = 8 points, 2nd place = 6 points, 3rd place = 5 points, 4th place = 4 points, 5th place = 3 points
- Top 6 in points from Heat 1 & 2 will go to Cup Final
- Places 7th 12<sup>th</sup> from Heat 1 & 2 will go to Plate Final
- If teams are tied on points The accumulated Time from Heat 1 and 2 will determine the Crews' ranking for Cup vs Plate