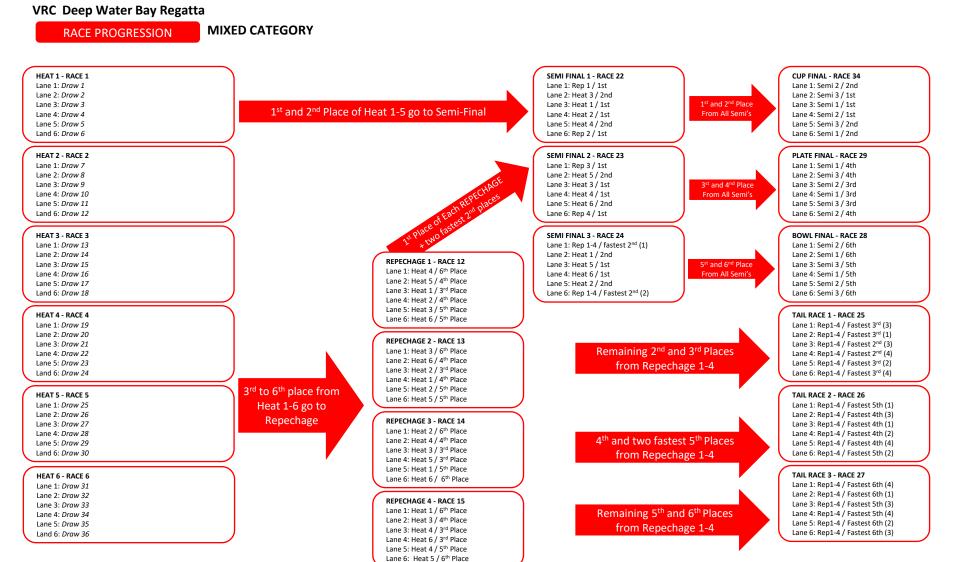

# RACE PROGRESSION

# For Mixed Category:

# After 1st Heat:

- 1st and 2nd Place of Heat 1-6 go to Semi-Final
- 3<sup>rd</sup> to 6<sup>th</sup> place from Heat 1-6 go to Repechage

# After Repechage:

- 1st Place of Each REPECHAGE and two fastest 2nd places go to Semi-Final
- Remaining 2<sup>nd</sup> and 3<sup>rd</sup> Places from Repechage 1-4 go to Tail Race 1
- 4th and two fastest 5th Places from Repechage 1-4 go to Tail Race 2
- Remaining 5<sup>th</sup> and 6<sup>th</sup> Places from Repechage 1-4 go to Tail Race 3

### After Semi-Final

- 1st and 2nd Place From All Semi's go to Cup Final
- 3st and 4nd Place From All Semi's go to Plate Final
- 5st and 6nd Place From All Semi's go to Bowl Final