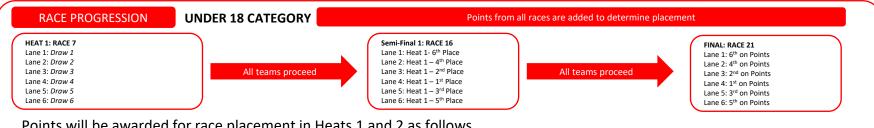

# For Category Under 18:

- Points will be awarded for all 3 heats as follows:
- 1st place = 8 points, 2nd place = 6 points, 3rd place = 5 points, 4th place = 4 points, 5th place = 3 points
- If teams are tied on points after the final race The placement of the final heat will be use as the tie breaker.